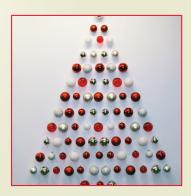

## **Ornament Tree**

Great wall decor - perfect for small spaces! Easily get into the holiday spirit with an ornament Christmas Tree on your home, apartment or office wall.

2) Prepare the wall according to the Command™ Brand packaging instructions. Place the Command™ Clear Decorating Clips on the wall, following your marked rows. Use even spacing. Wait one hour.

**3)** Hang ornaments on clips and remove the painter's tape guidelines.