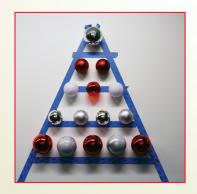

## Materials needed:

- Holiday ornaments
- ScotchBlue™ Painter's Tape
- Command™ Clear Decorating Clips Value Pack

1) Make your tree template using ScotchBlue™ Painter's Tape. Mark off a triangle, placing horizontal rows of evenly spaced tape to mark where to hang your ornaments.

2) Prepare the wall according to the Command™ Brand packaging instructions. Place the Command™ Clear Decorating Clips on the wall, following your marked rows. Use even spacing. Wait one hour.

**3)** Hang ornaments on clips and remove the painter's tape guidelines.